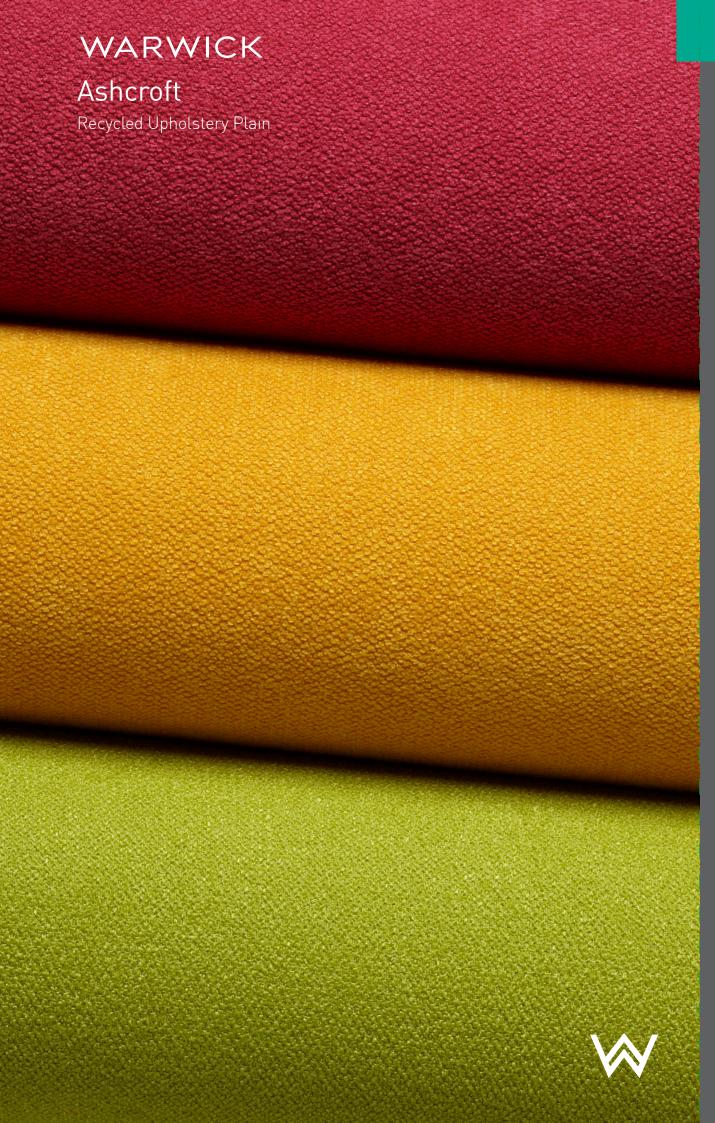

WEIGHT: 2

**COMPOSITION:** 60% POLYESTER, 40% RECYCLED POLYESTER\*

ABRASION: 70,000

**USAGE:** HEAVY COMMERCIAL

FR TESTED: YES

**NB:** Presented stock may vary from these samples

#### Features

- Strength and Durability: Tested for heavy commercial upholstery applications and extended performance and appearance characteristics.
- Encore\*: Woven using no less than 40% recycled polyester, from both post-consumer and post-industrial recycled yarn sources.
- Halo Easy Clean: High-performance, easy clean fabrics that pass the toughest testing. All Warwick Halo fabrics are woven to precise specifications and tested to exacting standards for colourfastness, abrasion, inherent stain resistance and safety.
- FR Rated: Tested to comply with AS1530.3.
- Oeko-Tex: Tested for harmful substances and found to comply with all required criteria for environmentally friendly production facilities
- Guarantee: 3 Years. Please see www.warwick.com.au for further information