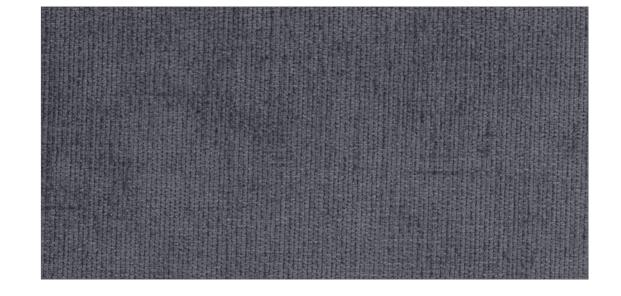

## WARWICK

Galaxy Shadow

Gyro Shadow

Galaxy Seafoam Galaxy Herb Galaxy Cascade Galaxy Ink

Galaxy Plum

Globe Seafoam

Globe Herb

Globe Cascade

GALAXY 138CM

84% POLYESTER 16% NYLON COMPOSITION: 100% POLYESTER

HEAVY COMMERCIAL USAGE: HEAVY COMMERCIAL HEAVY COMMERCIAL

FR RATED:

NB: