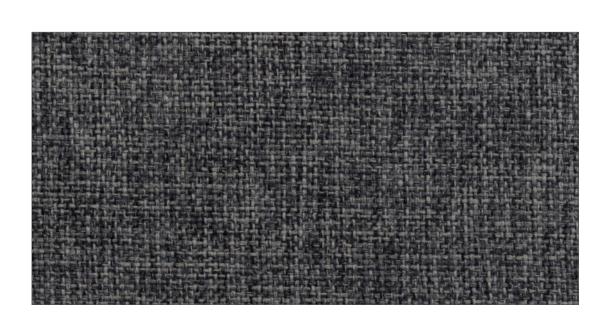

Galaxy Elephant

Galaxy Brindle

Gyro Brindle

Galaxy Caviar

Galaxy Glacier

Gyro Caviar

Gyro Glacier Globe Glacier

GALAXY 138CM

84% POLYESTER 16% NYLON COMPOSITION: 100% POLYESTER

HEAVY COMMERCIAL USAGE: HEAVY COMMERCIAL HEAVY COMMERCIAL

FR RATED:

NB: