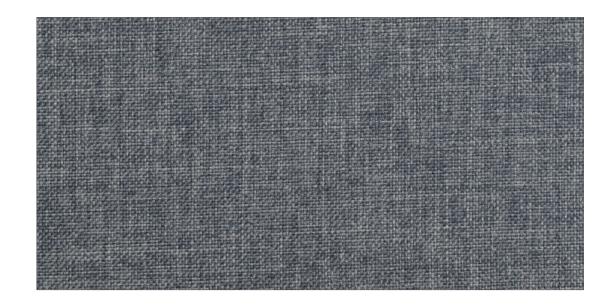

Gyro Nougat

Gyro Pebble

Gyro Pumice

Globe Pumice

Gyro Elephant

Globe Elephant

Globe Brindle

Globe Caviar

GALAXY 138CM

84% POLYESTER 16% NYLON COMPOSITION: 100% POLYESTER

HEAVY COMMERCIAL USAGE: HEAVY COMMERCIAL HEAVY COMMERCIAL

FR RATED:

NB: