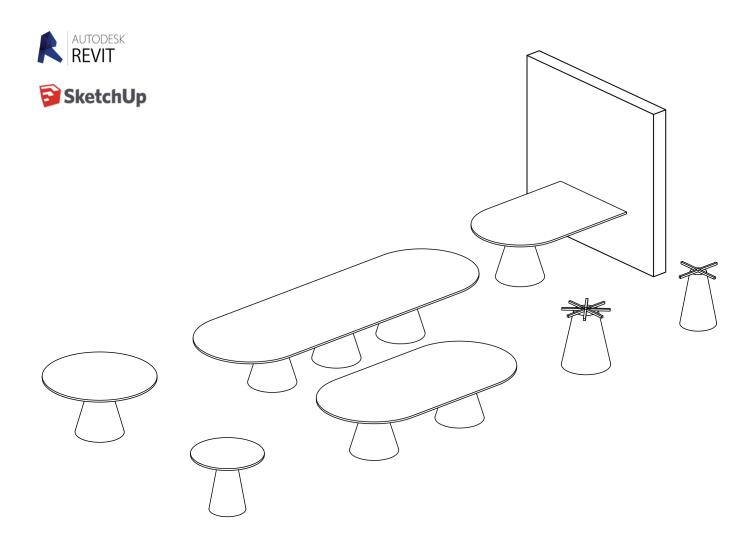

# **Sketchup** and Revit Files Also Available

# Kone Meeting and Breakout Table

Base Diameter (mm)

450mm

**Top Diameter** 900mm Max

Height Range 700mm Base Drum Diameter

600mm

**Top Diameter** 

1400mm Max

### Kone Dual Base Boardroom Table

Top Size (mm) 1800L X 900D Max 2800L X 1400D Max

Height Range 700mm

### Kone Trio Base Boardroom Table

**Top Size (mm)** 2700L X 900D Max 4200L X 1400D Max

Height Range 700mm

### Kone Wall Mount Table

Top Size (mm) 1800L X 1400D Max 1800L X 900D Max Custom Size

Height Range 700mm