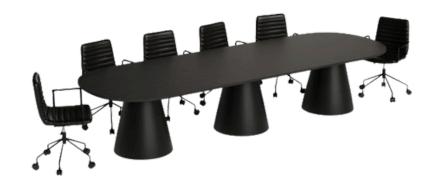

### Kone Trio Base Boardroom Table

**Top Size (mm)** 2700L X 900D Max 4200L X 1400D Max

Height Range 700mm

### Kone Dual Base Boardroom Table

Top Size (mm) 1800L X 900D Max 2800L X 1400D Max

Height Range 700mm