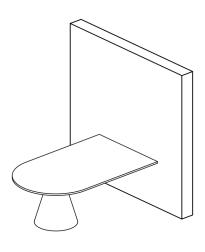

Kone Wall Mount Table

### Kone Wall Mount Table

Top Size (mm) 1800L X 1400D Max 1800L X 900D Max Custom Size

Height Range 700mm