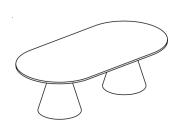

### Kone Dual Base Boardroom Table

Top Size (mm) 1800L X 900D Max 2800L X 1400D Max

Height Range 700mm