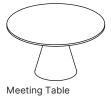

## **KONE** TABLE

The Kone Table features a sleek, cone- shaped steel base designed for both style and strength. Its minimalist form seamlessly fits into modern workspaces, from corporate offices to creative hubs.

# Kone Meeting and Breakout Table

Base Diameter (mm)

450mm

**Top Diameter** 900mm Max

Height Range 700mm Base Drum Diameter

600mm

**Top Diameter** 

1400mm Max