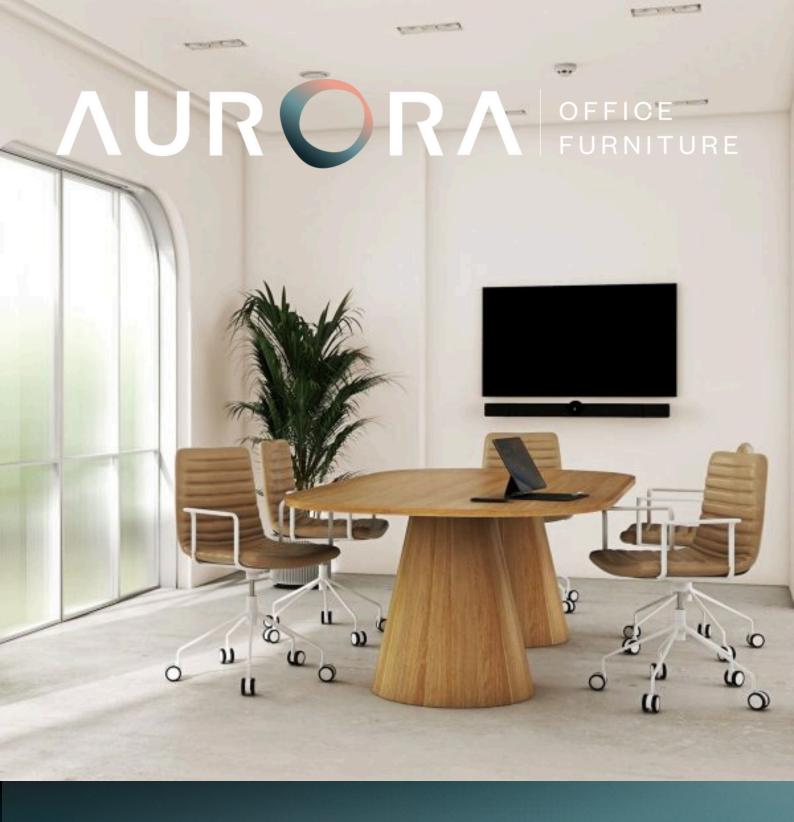

## **KONE** TABLE

The Kone Table features a sleek, cone- shaped steel base designed for both style and strength. Its minimalist form seamlessly fits into modern workspaces, from corporate offices to creative hubs.