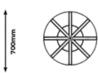

# Kone Meeting and Breakout Table

Base Diameter (mm)

450mm

**Top Diameter** 900mm Max

Height Range 700mm Base Drum Diameter

600mm

**Top Diameter** 

1400mm Max