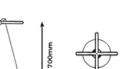

# Kone Meeting and Breakout Table

Base Diameter (mm)

450mm

**Top Diameter** 900mm Max

Height Range 700mm Base Drum Diameter

600mm

**Top Diameter** 

1400mm Max

### Kone Dual Base Boardroom Table

Top Size (mm) 1800L X 900D Max 2800L X 1400D Max

Height Range 700mm

### Kone Trio Base Boardroom Table

**Top Size (mm)** 2700L X 900D Max 4200L X 1400D Max

Height Range 700mm

### Kone Wall Mount Table

Top Size (mm) 1800L X 1400D Max 1800L X 900D Max Custom Size

Height Range 700mm