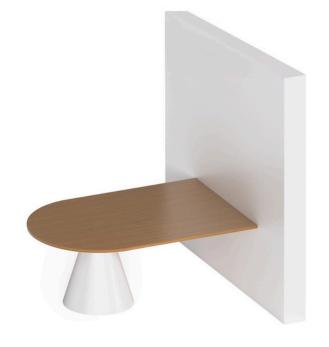

Kone Wall Mount Table

### Kone Wall Mount Table

Top Size (mm) 1800L X 1400D Max 1800L X 900D Max Custom Size

Height Range 700mm