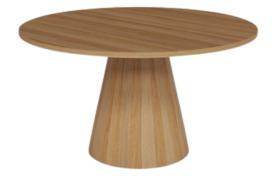

### Kone Dual Base Boardroom Table

Top Size (mm) 1800L X 900D Max 2800L X 1400D Max

Height Range 700mm

### Kone Trio Base Boardroom Table

**Top Size (mm)** 2700L X 900D Max 4200L X 1400D Max

Height Range 700mm