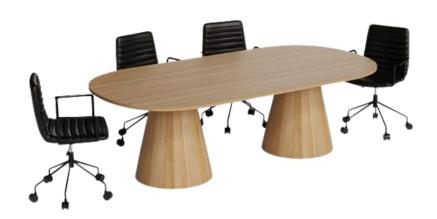

### Kone Trio Base Boardroom Table

**Top Size (mm)** 2700L X 900D Max 4200L X 1400D Max

Height Range 700mm

#### Configurations