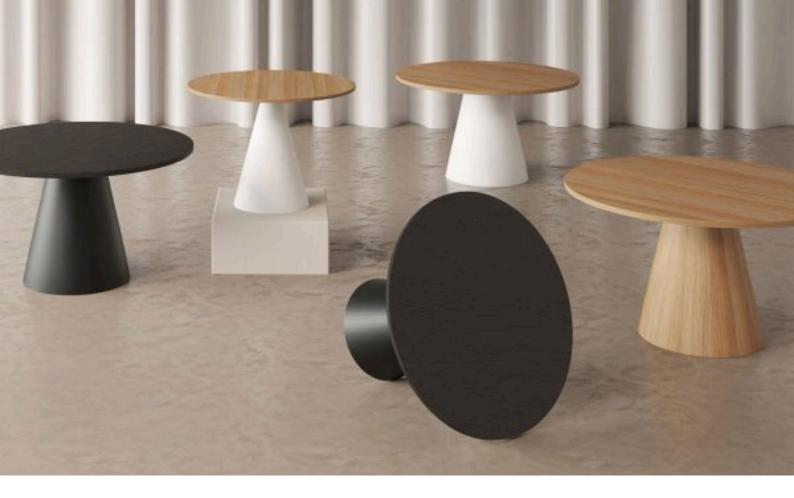

## **KONE** TABLE

The Kone Table features a sleek, cone- shaped steel base designed for both style and strength. Its minimalist form seamlessly fits into modern workspaces, from corporate offices to creative hubs.

# Kone Meeting and Breakout Table

Base Diameter (mm)

450mm

**Top Diameter** 900mm Max

Height Range 700mm Base Drum Diameter

600mm

**Top Diameter** 

1400mm Max

Configurations

Breakout Table